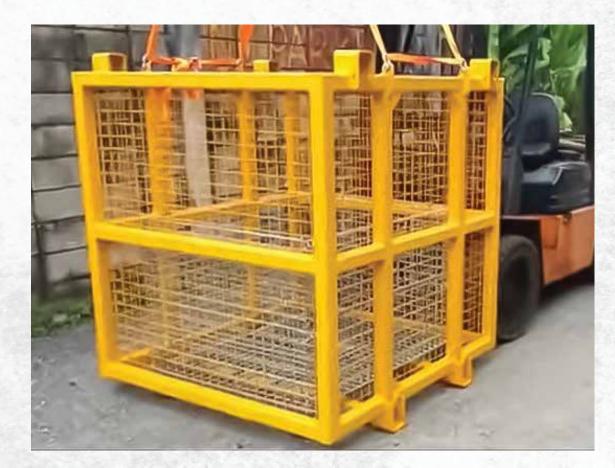

## PALLET CAGES

> HFS Pallet Cage model #HFS-PC013 units are expertly designed with a focus on space optimization, structural durability, and top-notch safety to enhance your pallet lifting solutions in industrial environments.

> These safety-oriented lifting cages are seamlessly compatible with both wooden and plastic pallets, ensuring versatility and adaptability for various applications.

## Specifications :

- Safe Weight Capacity: 2.5 Ton
- Test load capacity: 3 Ton
- For use with tote crates/pallets
- Standard Outer Dimensions: 1580 mm x 1580 mm x 1530 mm
- Dimensions can be customized as per customer requirements
- Top and bottom open
- Comes with Load capacity test
- Heavy duty construction
- No Side Doors needed
- Easy to install and lockable bottom lifting bars
- Resistant to shock and impact