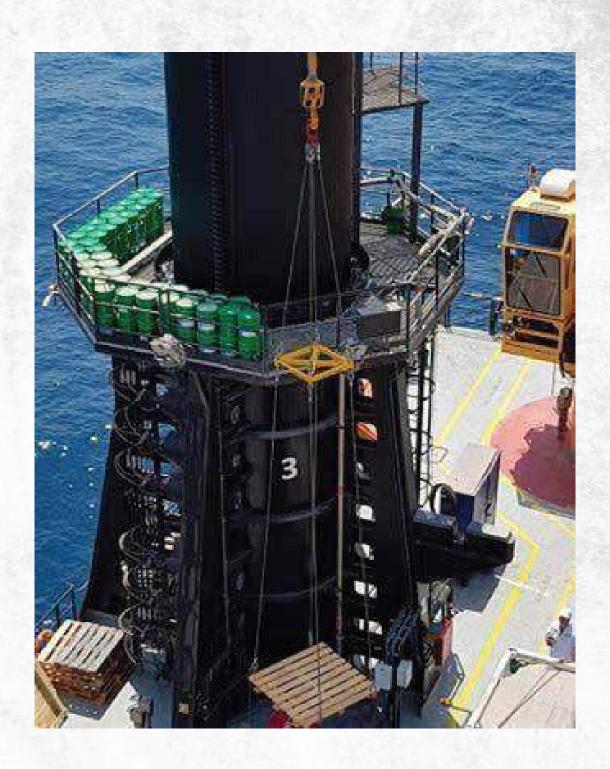

## Pallet Bar Assembly Kit

- > The Pallet Bar Assembly Kit model PB011 is designed to improve the efficiency and safety of handling pallets, particularly in industrial or warehouse settings.
- > This kit generally comprises specialized bars and attachments that enable workers to safely and securely lift, transport, and manage pallets with heavy loads.
- > Pallet Lifting Bars come with complete assembly kits, containing Pallet Lifting bars, Oval Master Ring Assembly, Sturdy wire ropes, Resistant metal fittings and Shackle, Square spreader bar...

## **INDUSTRIES AND COMMON USES:**

- > Industries handling heavy cargo pallets and transport rely on safe and efficient pallet systems, widely used in various sectors.
- Oil and Gas Rigs both offshore and onshore
- Shipping companies/Dockyards
- Marine industry
- Large construction sites
- Industrial manufacturer of large equipments
- Used as work Boats pallet assembly lifting kit