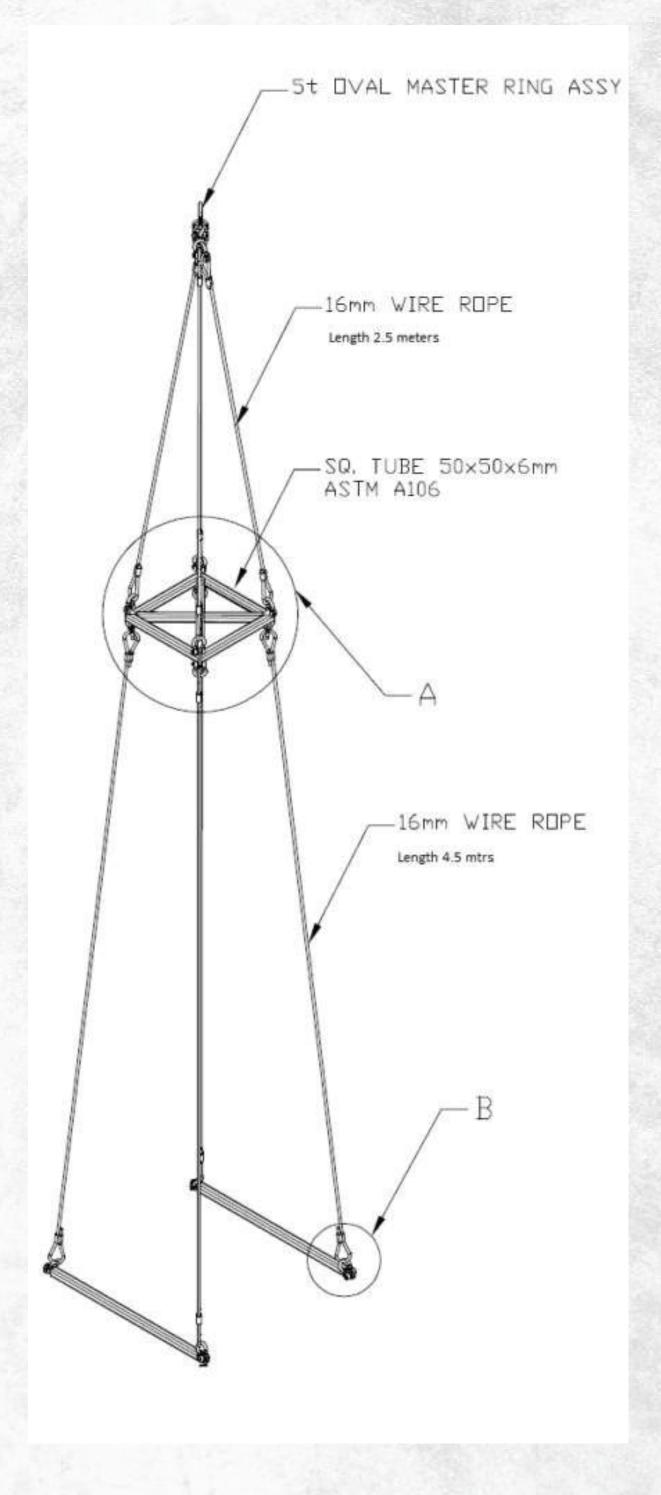

## Pallet Bar Assembly Kit

- > The Pallet Bar Assembly Kit model PB011 is designed to improve the efficiency and safety of handling pallets, particularly in industrial or warehouse settings.
- > This kit generally comprises specialized bars and attachments that enable workers to safely and securely lift, transport, and manage pallets with heavy loads.
- > Pallet Lifting Bars come with complete assembly kits, containing Pallet Lifting bars, Oval Master Ring Assembly, Sturdy wire ropes, Resistant metal fittings and Shackle, Square spreader bar...

## **FEATURES:**

- Assembly with a multi leg sling or chains
- Precisely fitting hooks and components
- Tensile resistance
- Robust structure in the bars, sling and other components
- WLL 2 tons per pair for bars
- Compatible with crane lifting devices
- Available in customized pallet assembly kit