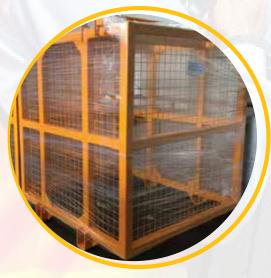

#### **PALLET CAGES**

- Pallet cages exhibit a structure resembling a cage, designed to manage sizable cargo effectively.
- Weight Capacity: 2.5 Ton, Test load capacity: 3 Ton
- Standard Dimensions 1370mm x 1370mm x 1400mm
- Easy to install and lockable bottom lifting bars
- Used in Work Boats Pallet Cage, Onshore Oil & Gas Platforms, Heavy Duty Transport Trucks, Loading & Unloading supply ships cargo.