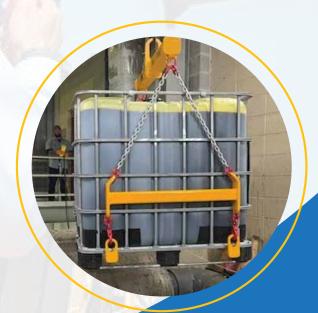

### **IBC LIFTERS**

- Designed to lift IBC and Palletised Cargo using cranes
- Helps for secure transport and control of IBC containers
- It comes with a compact design which makes it easy to store.
- Includes: Spreader Beam, Chain & Fittings, Connector, Safety hooks, Weight – 100kgss, WLL – 2 Tons
- 3-coat marine paint specification as standard
- Comes with Safety use instructions.