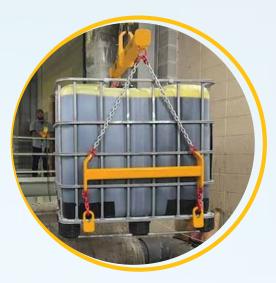

### **IBC LIFTERS**

- Designed to lift IBC and Palletised Cargo using cranes
- Helps for secure transport and control of IBC containers
- It comes with a compact design which makes it easy to store.
- Includes: Spreader Beam, Chain & Fittings, Connector, Safety hooks, Weight – 100kgss, WLL – 2 Tons
- 3-coat marine paint specification as standard
- Comes with Safety use instructions.