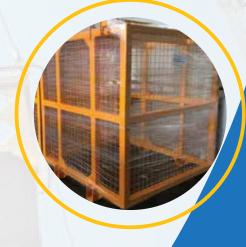

#### **PALLET CAGES**

- Pallet cages exhibit a structure resembling a cage, designed to manage sizable cargo effectively.
- Weight Capacity: 2.5 Ton, Test load capacity: 3 Ton
- Standard Dimensions 1370mm x 1370mm x 1400mm
- Easy to install and lockable bottom lifting bars
- Used in Work Boats Pallet Cage, Onshore Oil & Gas Platforms, Heavy Duty Transport Trucks, Loading & Unloading supply ships cargo.