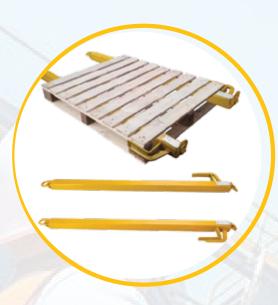

### **PALLET LIFTERS**

- Pallet Lifting Bars are used for lifting & moving palletised cargo using cranes.
- Weight Load Limit (WLL): 2 Tons per pair
- End hook design to keep bars separated and secure; bars must be at least 900mm apart
- Suitable for use with a variety of standard size pallets
- Weight: 24 kgs per pair
- Dimensions: 1250mm length