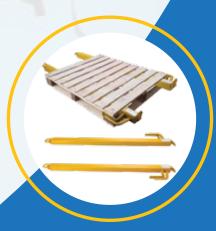

### **PALLET LIFTERS**

- Pallet Lifting Bars are used for lifting & moving palletised cargo using cranes.
- Weight Load Limit (WLL): 2 Tons per pair
- End hook design to keep bars separated and secure; bars must be at least 900mm apart
- Suitable for use with a variety of standard size pallets
- Weight: 24 kgs per pair
- Dimensions: 1250mm length